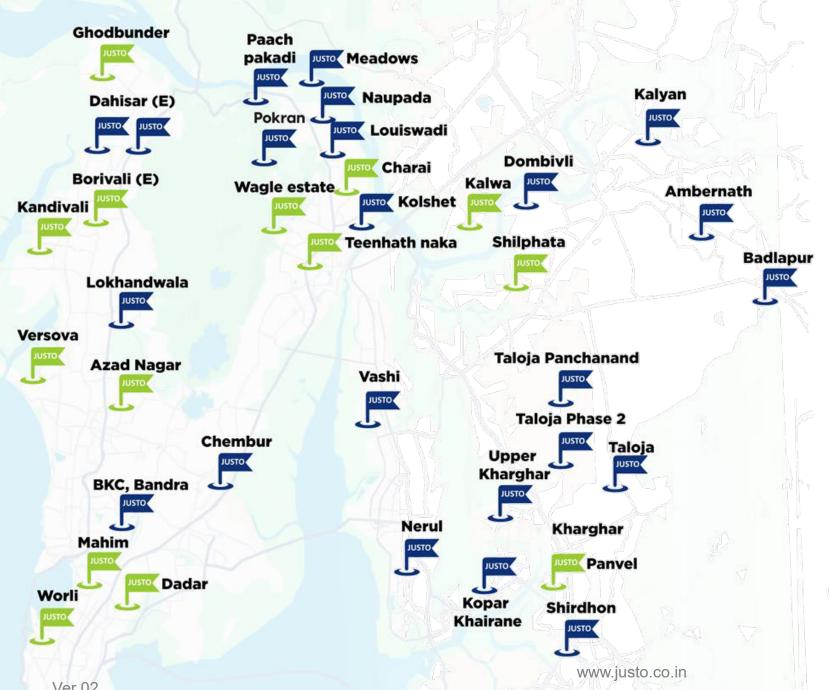

# **JUSTO FOOTPRINTS**

PRESENT IN 23 MICROMARKETS

COMING UP IN 14 NEW MARKETS

Map not to scale

# **JUSTO FOOTPRINTS**